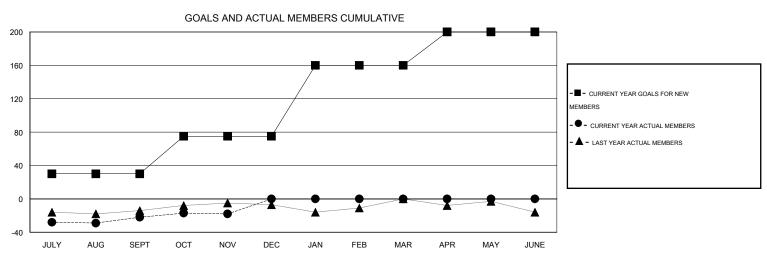

## GOALS AND ACTUAL NEW CLUBS CUMULATIVE

| DROPPED CLUBS: 0  DROPPED MEMBERS |              | 14 CLUBS OF 40 ADDED 1 OR MORE NEW MEMBERS | GENDER DISTRIBU  MALE  FEMALE | TION<br>669 (56.22%)<br>521 (43.78%) |           |
|-----------------------------------|--------------|--------------------------------------------|-------------------------------|--------------------------------------|-----------|
| DECEASED  CLUB CANCELLED  OTHER   | 9<br>0<br>54 | CLICK HERE FOR HEALTH ASSESSMENT DATA      | HEAD OF HOUSEHOLD             |                                      | 188<br>87 |
| TOTAL                             | 63           |                                            | NON-HEAD OF HOUSEHOLD         |                                      | 101       |