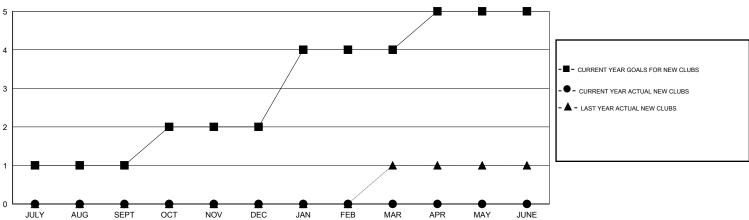

## GOALS AND ACTUAL NEW CLUBS CUMULATIVE

| DROPPED CLUBS: 0  DROPPED MEMBERS |              | 14 CLUBS OF 40 ADDED 1 OR MORE NEW MEMBERS | GENDER DISTRIBU  MALE  FEMALE | TION<br>669 (56.22%)<br>521 (43.78%) |           |
|-----------------------------------|--------------|--------------------------------------------|-------------------------------|--------------------------------------|-----------|
| DECEASED  CLUB CANCELLED  OTHER   | 9<br>0<br>54 | CLICK HERE FOR HEALTH ASSESSMENT DATA      | HEAD OF HOUSEHOLD             |                                      | 188<br>87 |
| TOTAL                             | 63           |                                            | NON-HEAD OF HOUSEHOLD         |                                      | 101       |