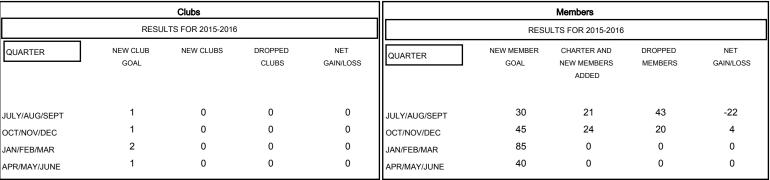

## GOALS AND ACTUAL NEW CLUBS CUMULATIVE

| DROPPED CLUBS: 0  DROPPED MEMBERS |              | 14 CLUBS OF 40 ADDED 1 OR MORE NEW MEMBERS | GENDER DISTRIBU  MALE  FEMALE | TION<br>669 (56.22%)<br>521 (43.78%) |           |
|-----------------------------------|--------------|--------------------------------------------|-------------------------------|--------------------------------------|-----------|
| DECEASED  CLUB CANCELLED  OTHER   | 9<br>0<br>54 | CLICK HERE FOR HEALTH ASSESSMENT DATA      | HEAD OF HOUSEHOLD             |                                      | 188<br>87 |
| TOTAL                             | 63           |                                            | NON-HEAD OF HOUSEHOLD         |                                      | 101       |